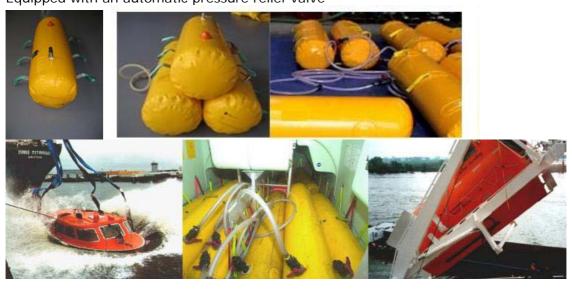

## **Lifeboat Test Water Bag**

Lifeboat test water bags are used for evenly distributed load tests. These test water bags come with fill/offload fittings and an automatic relief valve which is activated once the lifeboat bags achieves the desired weight. Lifeboat proof load testing systems have been specifically designed to provide a safe and simple method of applying a test load to life saving appliances.

Easy to store and transport,
Durable and strong,
Easy to fill and discharge,
Repairable,
Equipped with an automatic pressure relief valve

Fax:+86-21-51862995

www.crosscovergroup.com

| model    | volume( m <sub>3</sub> ) | diameter(m) | length | bag weight(kg) |
|----------|--------------------------|-------------|--------|----------------|
| CCGB-100 | 0.125m3                  | 0.3         | 1.8    | 4              |
| CCGB-250 | 0.275m <sup>3</sup>      | 0.5         | 1.6    | 6              |
| CCGB-375 | 0.415m <sup>3</sup>      | 0.5         | 2.2    | 8              |
| CCGB-500 | 0.550m <sup>3</sup>      | 0.5         | 2.7    | 11             |